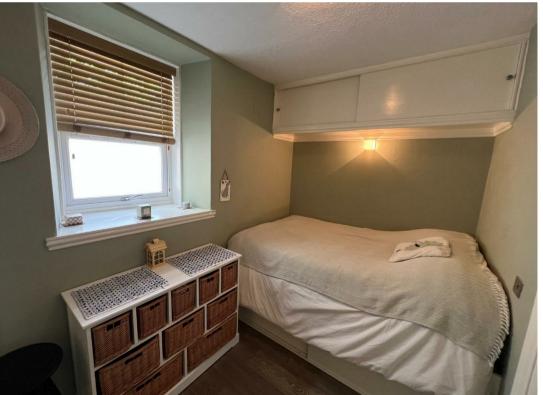

# Bedroom 1

6'9" x 9'8" (excluding fitted wardrobes) (2.06m x 2.95m (excluding fitted wardrobes))

# Bedroom 2

16'4" x 8'7" (excluding storage area) (4.98m x 2.62m (excluding storage area))