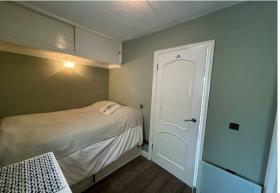

# Bedroom 1

6'9" x 9'8" (excluding fitted wardrobes) (2.06m x 2.95m (excluding fitted wardrobes))

# Bedroom 2

16'4" x 8'7" (excluding storage area) (4.98m x 2.62m (excluding storage area))