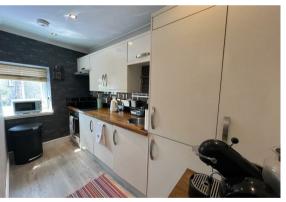

Entrance

Living Room 15'7" x 1'4" (at widest) (4.75m x 0.43m (at widest))

**Kitchen** 5'4" x 11'3" (1.63m x 3.43m)

**Bathroom** 4'10" x 9'8" (1.47m x 2.95m)