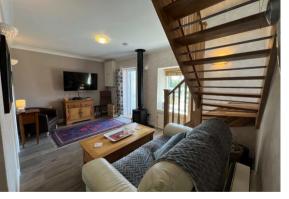

Entrance

Living Room 15'7" x 1'4" (at widest) (4.75m x 0.43m (at widest))

**Kitchen** 5'4" x 11'3" (1.63m x 3.43m)

**Bathroom** 4'10" x 9'8" (1.47m x 2.95m)