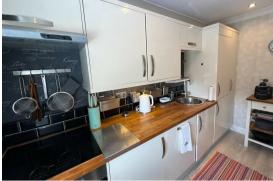

Entrance

Living Room 15'7" x 1'4" (at widest) (4.75m x 0.43m (at widest))

**Kitchen** 5'4" x 11'3" (1.63m x 3.43m)

**Bathroom** 4'10" x 9'8" (1.47m x 2.95m)