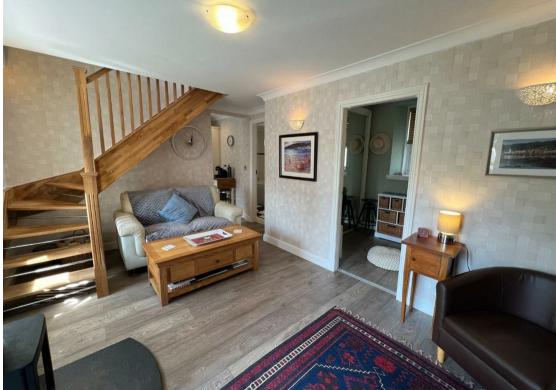

Entrance

Living Room 15'7" x 1'4" (at widest) (4.75m x 0.43m (at widest))

**Kitchen** 5'4" x 11'3" (1.63m x 3.43m)

**Bathroom** 4'10" x 9'8" (1.47m x 2.95m)