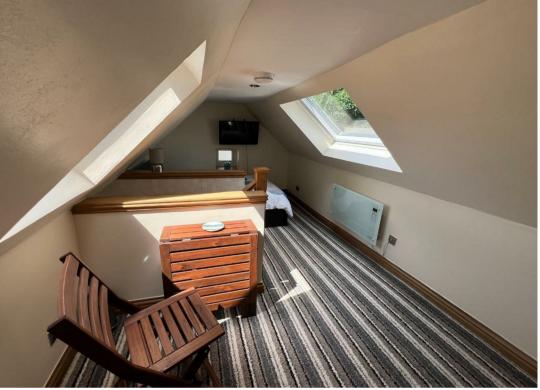

# Bedroom 2

16'4" x 8'7" (excluding storage area) (4.98m x 2.62m (excluding storage area))