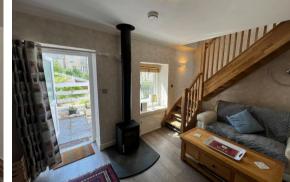

# Heather Cottage, 34 George

"Heather Cottage", 34 George Street, Millport KA28 OBE, Isle of Cumbrae PRICE: Offers Over £125,000 Energy Rating: Band E Council Tax : Band A

Rarely available to the market this attractive, well-presented and sympathetically upgraded semi-detached cottage in guiet area minutes from the famous Crocodile Rock, Newton Beach and Town amenities in Millport on the Isle of Cumbrae is sure to appeal with viewing being strongly recommended. This delightful property comprises on ground level: living room with wood burner, modern contemporary fitted galley kitchen, double bedroom and modern fully tiled bathroom with overhead shower. Upper level is accessed via attractive wooden staircase to spacious second bedroom. Heather Cottage sits in its own attractive private stone-walled patio area. The cottage has been upgraded to a high standard and is being sold inclusive of all white goods, some furniture and furnishings and forms an ideal full-time home/holiday home.

# Bedroom 2

16'4" x 8'7" (excluding storage area) (4.98m x 2.62m (excluding storage area))