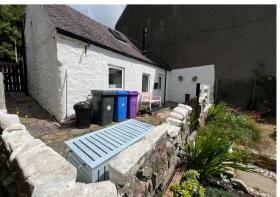

ble bedroom and modern fully tiled bathroom with overhead shower. Upper level is accessed via attractive wooden staircase to spacious second bedroom. Heather Cottage sits in its own attractive private stone-walled patio area. The cottage has been upgraded to a high standard and is being sold inclusive of all white goods, some furniture and furnishings and forms an ideal full-time home/holiday home.

The seaside town of Millport is just a 10minute ferry journey from Largs and offers a variety of local services including Primary School, Health Centre, Cottage Hospital, Library, golf course, bowling green and blue flag beach. Glasgow is around an hour away and there are regular public transport connections available from Largs to Glasgow, Ayr, Paisley and the West of Scotland.

Entrance



















Living Room 15'7" x 1'4" (at widest) (4.75m x 0.43m (at widest))

**Kitchen** 5'4" x 11'3" (1.63m x 3.43m)

**Bathroom** 4'10" x 9'8" (1.47m x 2.95m)

# Bedroom 1

6'9" x 9'8" (excluding fitted wardrobes) (2.06m x 2.95m (excluding fitted wardrobes))

# Bedroom 2

16'4" x 8'7" (excluding storage area) (4.98m x 2.62m (excluding storage area))

# Courtyard / Patio Area







Floor Plan

#### Area Map



# **Energy Efficiency Graph**



# Viewing

Please contact our Largs Office Office on 01475673663 if you wish to arrange a viewing appointment for this property or require further information.

These particulars, whilst believed to be accurate are set out as a general outline only for guidance and do not constitute any part of an offer or contract. Intending purchasers should no