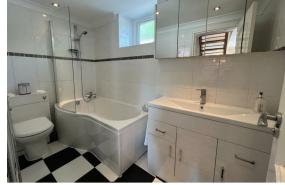

Entrance

Living Room 15'7" x 1'4" (at widest) (4.75m x 0.43m (at widest))

**Kitchen** 5'4" x 11'3" (1.63m x 3.43m)

**Bathroom** 4'10" x 9'8" (1.47m x 2.95m)