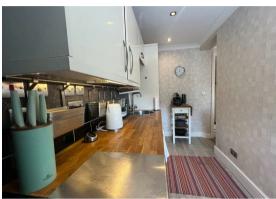

Entrance

Living Room 15'7" x 1'4" (at widest) (4.75m x 0.43m (at widest))

**Kitchen** 5'4" x 11'3" (1.63m x 3.43m)

**Bathroom** 4'10" x 9'8" (1.47m x 2.95m)